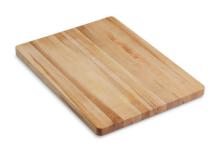

### Vault™ Strive® Wood Cutting Board K-6667

#### **Features**

- Fits over the K-3820, K-3822, K-3823, K-3838, K-3839, K-3894, K-3935, K-3942, K-3943, K-3944, K-3945, and K-3996 Vault kitchen sinks.
- Fits over the K-5281, K-5282, K-5285, and K-5286 Strive kitchen sinks.
- Durable hardwood construction.
- Large size provides a convenient food prep station.
- Countertop stop allows you to position the board over the basin or partially over the counter.